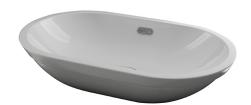

## Description

 $59,\!5x36$  cm. recessed basin with overflow. Clicker basin waste and ceramic plug included

Finish

white 100123295

Certifications and quality characteristiques

Technical drawing

Dimensions in mm