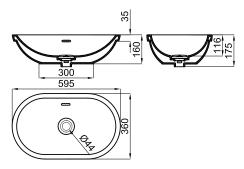

## Description

 $59,\!5x36$  cm. recessed basin with overflow. Clicker basin waste and ceramic plug included

Finish

white 100123295

Certifications and quality characteristiques

Technical drawing

Dimensions in mm